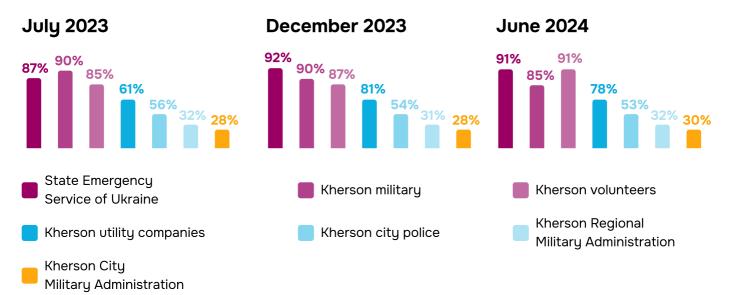

# Dynamics of the level of trust (fully trust + somewhat trust) in governmental structures and institutions