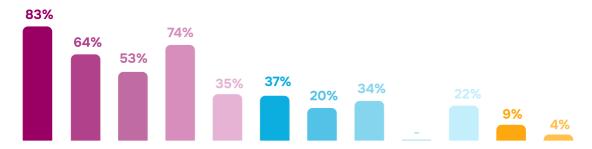

### Strategic directions of the city development (N=400), %

Q.: What do you consider to be the priority directions of the city development in the future?

#### Multiple choice

#### Other:

· restore agriculture to at least pre-war level.

## Dynamics of strategic directions of the city development (N=400), %