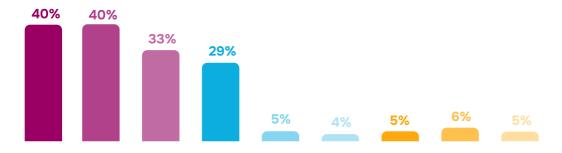

### Strategic directions of the city development (N=400), %

Q.: What do you consider to be the priority directions of the city development in the future?

#### Multiple choice

## Dynamics of strategic directions of the city development (N=400), %