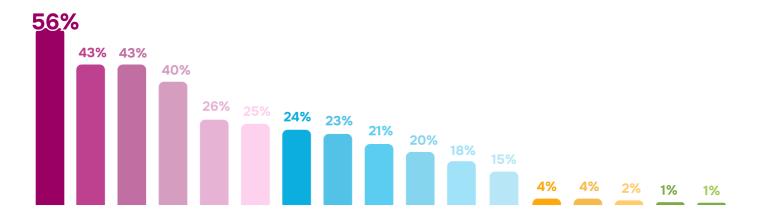

## Socio-psychological state (present) (N=400), %

Q.: What words best describe your mood over the past month?

Multiple choice, up to 5 options were available

## Dynamics of socio-psychological state (present)

- The psycho-emotional state of Kherson residents can be described by an increase in anxiety (56%, +5 compared to December 2023), and frustration (40%, +11%). However, "hope" (43%) and "expectation of improvement" (43%) remain in the top 5 most popular words describing the current state of Kherson residents. Likewise, "hope" (53%) and "expectation of improvement" (51%) are at the top of the ranking of words that Kherson residents think of when they reflect about the future.
- Kherson residents continue to **suffer from bombing**. Russia has been causing the most damage to housing. In 10 months, the number of Kherson residents whose family homes were damaged increased by 16% (from 35% in September 2023 to 51% currently), as well as the apartment building or yard where the apartment is located (+13%).
- Rescuers (the State Emergency Service in Kherson), the military in Kherson, Kherson volunteers, and Kherson utility workers remain the people with the highest level of trust among the community.
- The number of Kherson residents who **do not intend to return to the city** tends to be increasing. Over the past 11 months, the number of such people has increased 7 times from 3% in July 2023 to 22% currently.