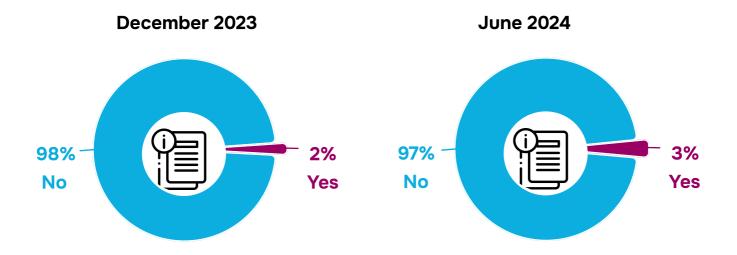

# Receiving information from the web portal "Hear Kherson Community" (N=401), %

Q.: Do you receive information from the web portal "Hear Kherson Community"?