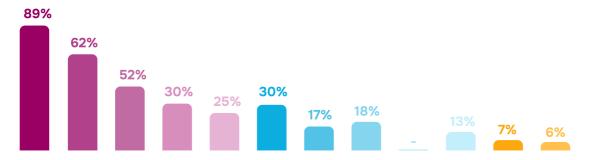

## Media rating (N=400), %

Q.: From what sources do you get information about life in Kherson?

### All respondents