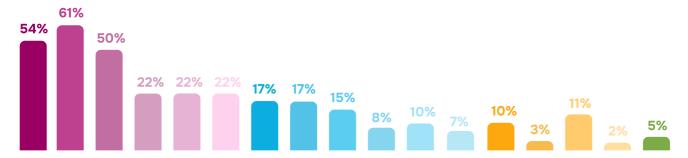

## Socio-psychological state (future) (N=400), %

Q.: When you think about the future, what emotions do you feel, please select up to 5 options

Multiple choice, up to 5 options were available