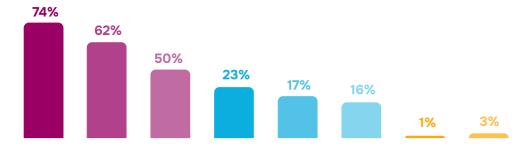

#### October 2023

## Dynamics of strategic directions of the city development (N=400), %