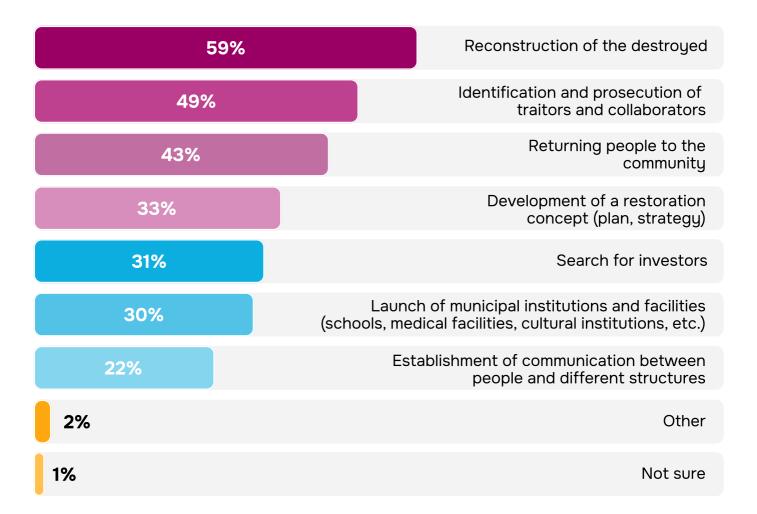

### Areas of restoration in the community (N=400), %

Q.: Please select from the list what you think should be the first thing to start rebuilding in Kherson? Choose the three most important things.

#### **July 2023** 57% 53% 44% 44% 36% 31% 21% 9% 2% December 2023 55% 52% 43% 43% 41% 28% 1% **June 2024** 59% 49% 43% 33% 31% 30% 22% 2% 1% Reconstruction of Identification and prosecution Returning people to the of traitors and collaborators the destroyed community Launch of municipal institutions Development of a restoration Search for investors and facilities (schools, medical concept (plan, strategy) facilities, cultural institutions, etc.) Establishment of communication Other Not sure between people and different