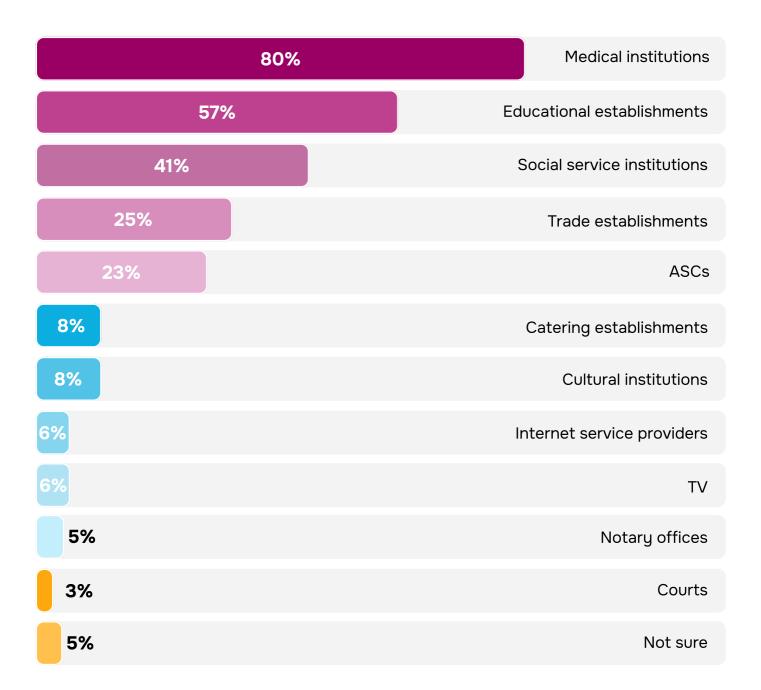

## Priorities for restoring the work of institutions and facilities in the community (N=400), %

Q.: Which institutions and facilities should be restored in Kherson first of all? Choose the three most important things.

### Multiple choice