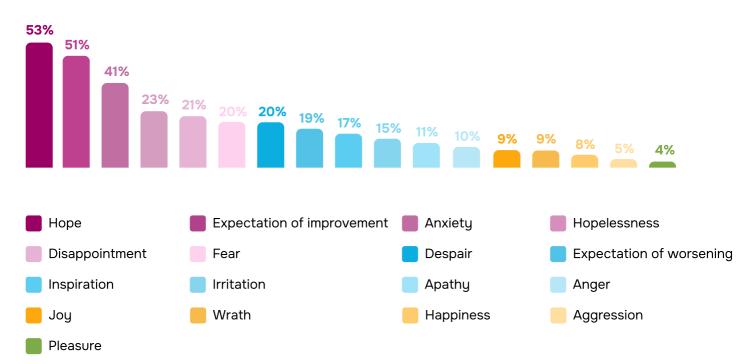

## Socio-psychological state (future) (N=400), %

Q.: When you think about the future, what emotions do you feel, please select up to 5 options

Multiple choice, up to 5 options were available

- The psycho-emotional state of Kherson residents can be described by an increase in anxiety (56%, +5 compared to December 2023), and frustration (40%, +11%). However, "hope" (43%) and "expectation of improvement" (43%) remain in the top 5 most popular words describing the current state of Kherson residents. Likewise, "hope" (53%) and "expectation of improvement" (51%) are at the top of the ranking of words that Kherson residents think of when they reflect about the future.
- Kherson residents continue to **suffer from bombing**. Russia has been causing the most damage to housing. In 10 months, the number of Kherson residents whose family homes were damaged increased by 16% (from 35% in September 2023 to 51% currently), as well as the apartment building or yard where the apartment is located (+13%).
- Rescuers (the State Emergency Service in Kherson), the military in Kherson, Kherson volunteers, and Kherson utility workers remain the people with the highest level of trust among the community.
- The number of Kherson residents who **do not intend to return to the city** tends to be increasing. Over the past 11 months, the number of such people has increased 7 times from 3% in July 2023 to 22% currently.