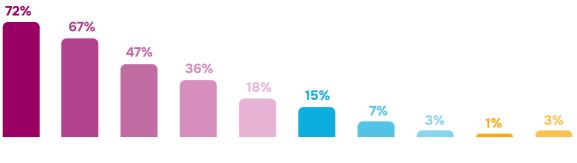

### Areas of restoration in the community (N=400), %

Q.: Please select from the list what you think should be the first thing to start rebuilding in Kherson? Choose the three most important things.

#### Multiple choice

structures