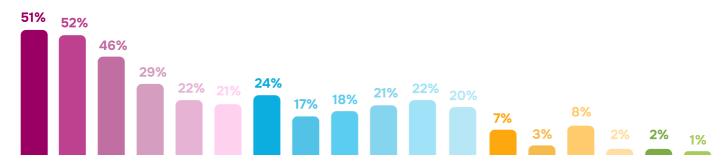

## Socio-psychological state (future) (N=400), %

Q.: When you think about the future, what emotions do you feel, please select up to 5 options

Multiple choice, up to 5 options were available

## Dynamics of socio-psychological state (future)

#### October 2023

#### December 2023