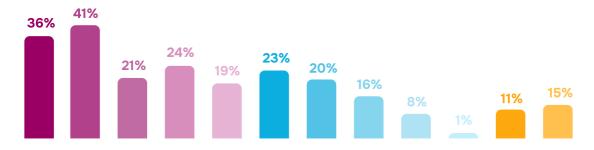

## Dynamics of the rating of urban problems (July 2023 - June 2024)

### **July 2023**

#### December 2023