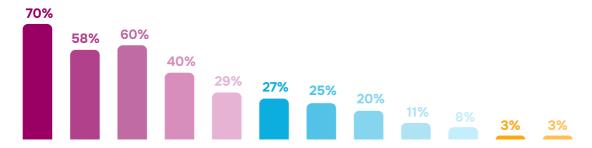

What do you think should be restored in Kherson first of all?

#### Multiple choice

#### All respondents



#### Residing in Kherson



## Not residing in Kherson



- Destroyed houses
- Work of industrial enterprises
- Work of medical institutions
- Work of schools and kindergartens
- Flooded streets
- Build protective constructions and bomb shelters
  - Work of service sector institutions
- Roads
- Cable internet
- Cultural life
- Other
- Not sure

- · Prepare the city for the heating season;
- · build defense lines; renew the government;
- · everything;
- too early to talk about it / the destruction continues daily and nightly, there is nothing to rebuild now.



## Dynamics of restoration and reconstruction priorities (July 2023 - June 2024)

### **July 2023**



#### December 2023









### Areas of restoration in the community (N=400), %

Q.: Please select from the list what you think should be the first thing to start rebuilding in Kherson? Choose the three most important things.

#### Multiple choice



structures



## Dynamics of restoration areas in the community (July 2023 - June 2024)

#### **July 2023** 57% 53% 44% 44% 36% 31% 21% 9% 2% December 2023 55% 52% 43% 43% 41% 28% 1% **June 2024** 59% 49% 43% 33% 31% 30% 22% 2% 1% Reconstruction of Identification and prosecution Returning people to the of traitors and collaborators the destroyed community Launch of municipal institutions Development of a restoration Search for investors and facilities (schools, medical concept (plan, strategy) facilities, cultural institutions, etc.) Establishment of communicati