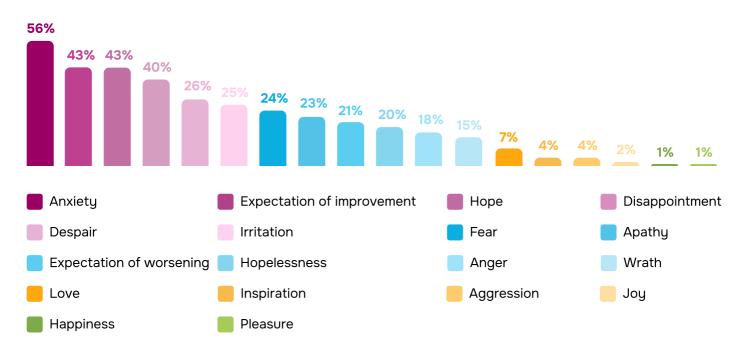

## Socio-psychological state (present) (N=400), %

Q.: What words best describe your mood over the past month?

Multiple choice, up to 5 options were available

- The psycho-emotional state of Kherson residents can be described by an increase in anxiety (56%, +5 compared to December 2023), and frustration (40%, +11%). However, "hope" (43%) and "expectation of improvement" (43%) remain in the top 5 most popular words describing the current state of Kherson residents. Likewise, "hope" (53%) and "expectation of improvement" (51%) are at the top of the ranking of words that Kherson residents think of when they reflect about the future.
- Kherson residents continue to **suffer from bombing**. Russia has been causing the most damage to housing. In 10 months, the number of Kherson residents whose family homes were damaged increased by 16% (from 35% in September 2023 to 51% currently), as well as the apartment building or yard where the apartment is located (+13%).
- Rescuers (the State Emergency Service in Kherson), the military in Kherson, Kherson volunteers, and Kherson utility workers remain the people with the highest level of trust among the community.
- The number of Kherson residents who **do not intend to return to the city** tends to be increasing. Over the past 11 months, the number of such people has increased 7 times from 3% in July 2023 to 22% currently.