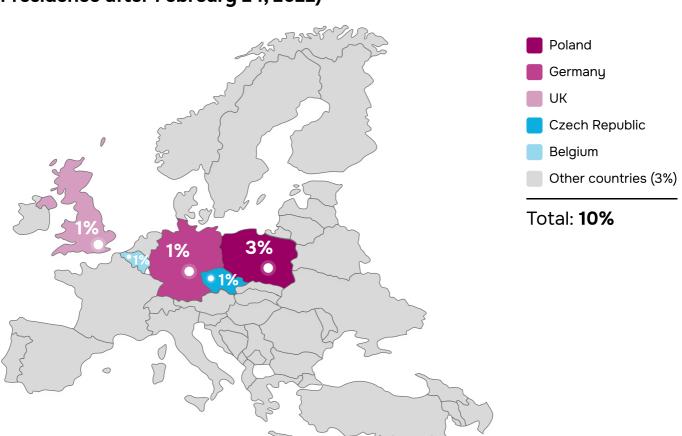

# Country of residence (of those who changed their place of residence after February 24, 2022)