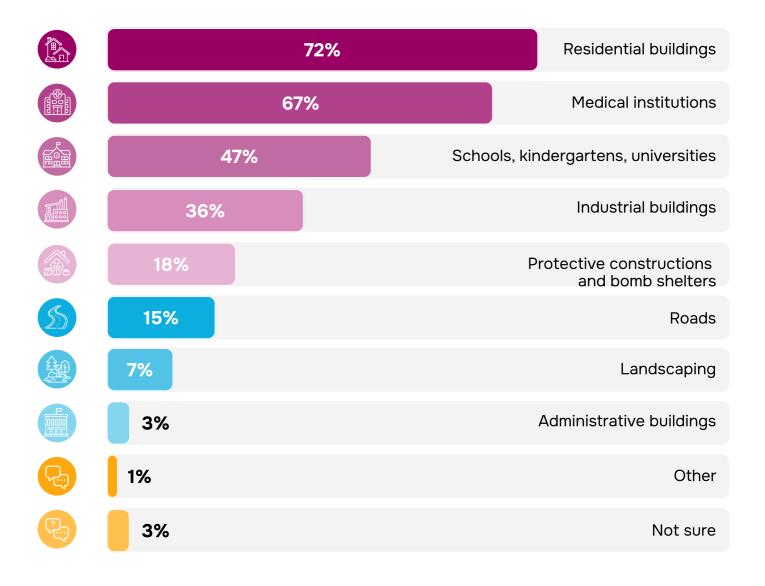

## Priorities for the reconstruction of destroyed and damaged buildings and facilities (N=400), %

Q.: In your opinion, what destroyed or damaged buildings and facilities should be rebuilt in Kherson first of all? Choose the three most important things.

- The psycho-emotional state of Kherson residents can be described by an increase in anxiety (56%, +5 compared to December 2023), and frustration (40%, +11%). However, "hope" (43%) and "expectation of improvement" (43%) remain in the top 5 most popular words describing the current state of Kherson residents. Likewise, "hope" (53%) and "expectation of improvement" (51%) are at the top of the ranking of words that Kherson residents think of when they reflect about the future.
- Kherson residents continue to **suffer from bombing**. Russia has been causing the most damage to housing. In 10 months, the number of Kherson residents whose family homes were damaged increased by 16% (from 35% in September 2023 to 51% currently), as well as the apartment building or yard where the apartment is located (+13%).
- Rescuers (the State Emergency Service in Kherson), the military in Kherson, Kherson volunteers, and Kherson utility workers remain the people with the highest level of trust among the community.
- The number of Kherson residents who **do not intend to return to the city** tends to be increasing. Over the past 11 months, the number of such people has increased 7 times from 3% in July 2023 to 22% currently.