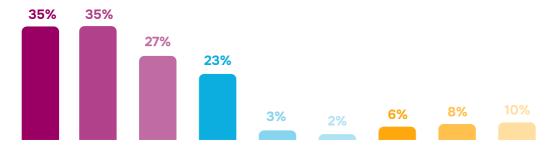

## Priorities for restoring the work of institutions and facilities in the community (N=400), %

Q.: Which institutions and facilities should be restored in Kherson first of all? Choose the three most important things.

### Multiple choice

# Dynamics of priorities for restoring the work of institutions and facilities in the community (N=400), %