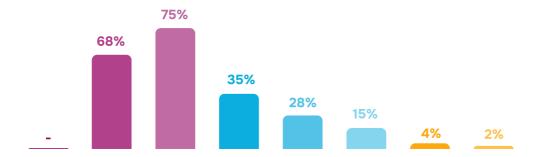

### Strategic directions of the city development (N=400), %

Q.: What do you consider to be the priority directions of the city development in the future?

#### Multiple choice

## **Key Findings**

- The rating of community problems has changed slightly over the past six months. There have been more difficulties with employment (59%, +12% compared to December 2023), a 6% increase in concern about the problem of stray animals (37%, +12%) and a lack of bomb shelters (33%, +9%). The top five most pressing problems also include "the consequences of flooding the city after the Kakhovka hydroelectric dam was blown up" and "unfair distribution of humanitarian aid," but their changes are within the margin of error.
- Regarding information needs, information about the provision of humanitarian aid remains important for Kherson residents (36%), but those who would like to receive more information about the activities of local authorities have decreased in December 2023, the number of such people was 41%, and now it is 34%.
- There is still a high demand for advice on employment (32%, +5% compared to December 2023), compensation for property damaged by the war (30%, -2%), and payment for utilities (27%, +3%).
- In the context of reconstruction, the same as in December 2023, the top three priorities include: rebuilding destroyed buildings (59%, +4%), identifying and prosecuting traitors and collaborators (49%, -3%), and returning people to the community (43%, +2%).
- Three strategic areas of development have been consolidated: the development of small and medium-sized businesses (77%, +3 compared to December 2023), industrial development (61%, -1%), and tourism and recreation (53%, +3%).