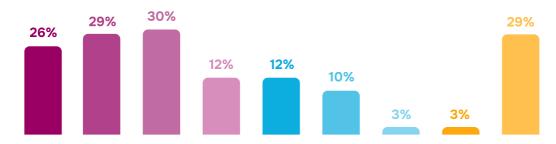

## Dynamics of needs for consultations (July 2023 - June 2024)

### July 2023

#### December 2023