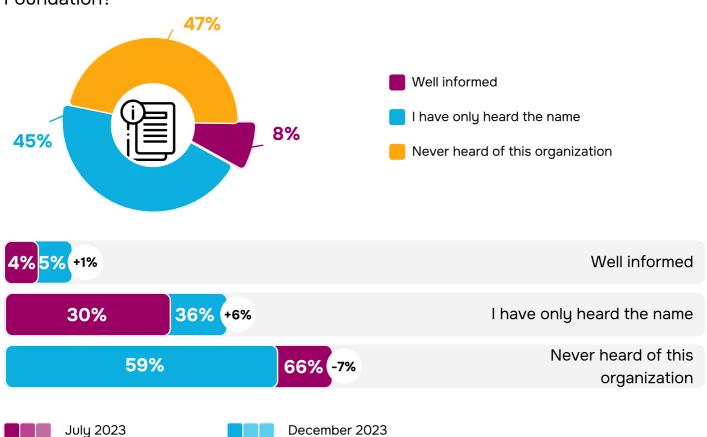

## Level of awareness about "Zakhyst" Kherson Community Foundation (N=400), %

Q.: Are you familiar with the activities of "Zakhyst" Kherson Community Foundation?

Telegram channels

YouTube channels

Viber groups