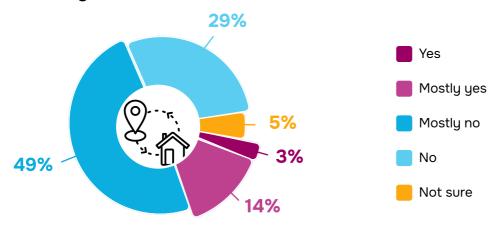

## Assessment of the situation with return (N=400), %

Q.: In your opinion, can those Kherson residents who left the city during the war return home to Kherson?

## **Residing in Kherson**

## Not residing in Kherson

## Dynamics of the situation with returning