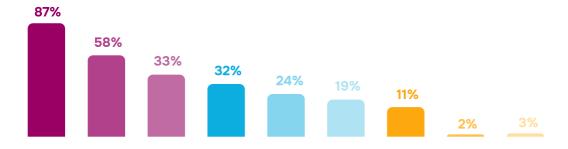

## Media rating (N=400), %

Q.: From what sources do you get information about life in Kherson?

## Not residing in Kherson

- · own observations;
- Instagram accounts / volunteers' Instagram accounts.