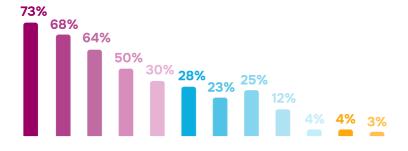

## Dynamics of the rating of urban problems (July 2023 - June 2024)

### **July 2023**

### Rating of community problems (N=400), %

Q.: In your opinion, what problems in Kherson (other than bombing) are the most acute and need to be addressed as a matter of priority?