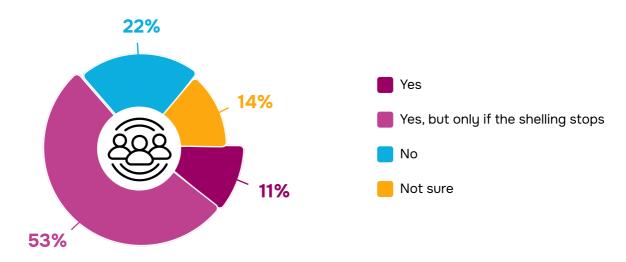

## Assessment of the situation with return (N=400), %

Q.: In your opinion, can those Kherson residents who left the city during the war return home to Kherson?

## **Residing in Kherson**

## Not residing in Kherson