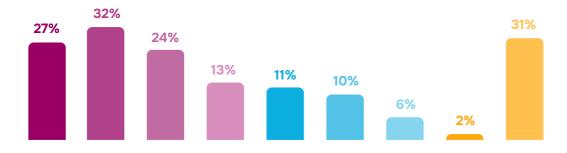

## Dynamics of restoration and reconstruction priorities (July 2023 - June 2024)

### **July 2023**

#### December 2023