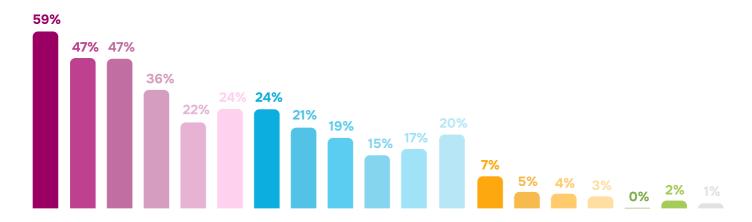

### Rating of community problems (N=400), %

Q.: In your opinion, what problems in Kherson (other than bombing) are the most acute and need to be addressed as a matter of priority?

#### Multiple choice

- poor public transport ("it is difficult to get home from work after 4 pm");
- · preparation for the heating season;
- "not stray animals, but homeless animals, there should be help for them, so that people who feed them can receive food and so on." etc.

## **Key Findings**

- The rating of community problems has changed slightly over the past six months. There have been more difficulties with employment (59%, +12% compared to December 2023), a 6% increase in concern about the problem of stray animals (37%, +12%) and a lack of bomb shelters (33%, +9%). The top five most pressing problems also include "the consequences of flooding the city after the Kakhovka hydroelectric dam was blown up" and "unfair distribution of humanitarian aid," but their changes are within the margin of error.
- Regarding information needs, information about the provision of humanitarian aid remains important for Kherson residents (36%), but those who would like to receive more information about the activities of local authorities have decreased in December 2023, the number of such people was 41%, and now it is 34%.
- There is still a high demand for advice on employment (32%, +5% compared to December 2023), compensation for property damaged by the war (30%, -2%), and payment for utilities (27%, +3%).
- In the context of reconstruction, the same as in December 2023, the top three priorities include: rebuilding destroyed buildings (59%, +4%), identifying and prosecuting traitors and collaborators (49%, -3%), and returning people to the community (43%, +2%).
- Three strategic areas of development have been consolidated: the development of small and medium-sized businesses (77%, +3 compared to December 2023), industrial development (61%, -1%), and tourism and recreation (53%, +3%).