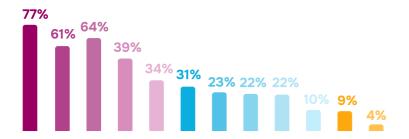

## Priorities for the reconstruction of destroyed and damaged buildings and facilities (N=400), %

Q.: In your opinion, what destroyed or damaged buildings and facilities should be rebuilt in Kherson first of all? Choose the three most important things.

#### Multiple choice

- "all of the above, but after the destruction of the city by shelling is repaired";
- "first of all, transparency of budget allocation, because the improvement of parks and squares is not on the agenda."

## Dynamics of priorities for the reconstruction of destroyed and damaged buildings and facilities (July 2023 - June 2024)