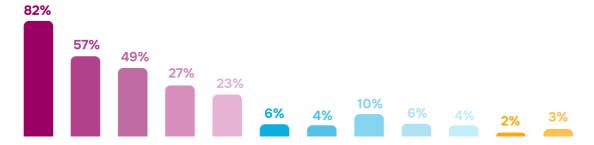

## Dynamics of restoration areas in the community (July 2023 - June 2024)

#### **July 2023** 57% 53% 44% 44% 36% 31% 21% 9% 2% December 2023 55% 52% 43% 43% 41% 28% 1% **June 2024** 59% 49% 43% 33% 31% 30% 22% 2% 1% Reconstruction of Identification and prosecution Returning people to the of traitors and collaborators the destroyed community Launch of municipal institutions Development of a restoration Search for investors and facilities (schools, medical concept (plan, strategy) facilities, cultural institutions, etc.) Establishment of communication Other Not sure between people and different