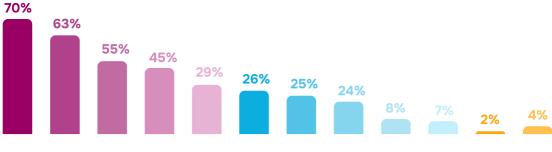

## Dynamics of needs for consultations (July 2023 - June 2024)

#### December 2023