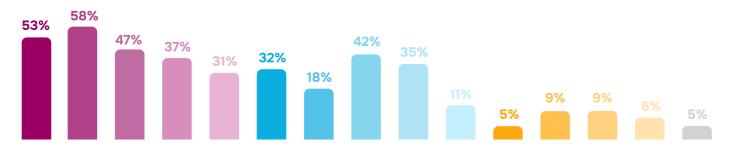

## Socio-psychological state (future) (N=400), %

Q.: When you think about the future, what emotions do you feel, please select up to 5 options

Multiple choice, up to 5 options were available

## Dynamics of socio-psychological state (future)

- The psycho-emotional state of Kherson residents can be described by an increase in anxiety (56%, +5 compared to December 2023), and frustration (40%, +11%). However, "hope" (43%) and "expectation of improvement" (43%) remain in the top 5 most popular words describing the current state of Kherson residents. Likewise, "hope" (53%) and "expectation of improvement" (51%) are at the top of the ranking of words that Kherson residents think of when they reflect about the future.
- Kherson residents continue to **suffer from bombing**. Russia has been causing the most damage to housing. In 10 months, the number of Kherson residents whose family homes were damaged increased by 16% (from 35% in September 2023 to 51% currently), as well as the apartment building or yard where the apartment is located (+13%).
- Rescuers (the State Emergency Service in Kherson), the military in Kherson, Kherson volunteers, and Kherson utility workers remain the people with the highest level of trust among the community.
- The number of Kherson residents who **do not intend to return to the city** tends to be increasing. Over the past 11 months, the number of such people has increased 7 times from 3% in July 2023 to 22% currently.