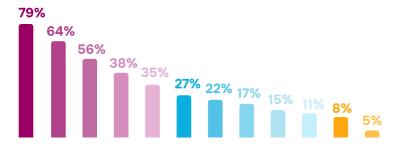

### Areas of restoration in the community (N=400), %

Q.: Please select from the list what you think should be the first thing to start rebuilding in Kherson? Choose the three most important things.

#### Multiple choice

structures

## Dynamics of restoration areas in the community (July 2023 - June 2024)