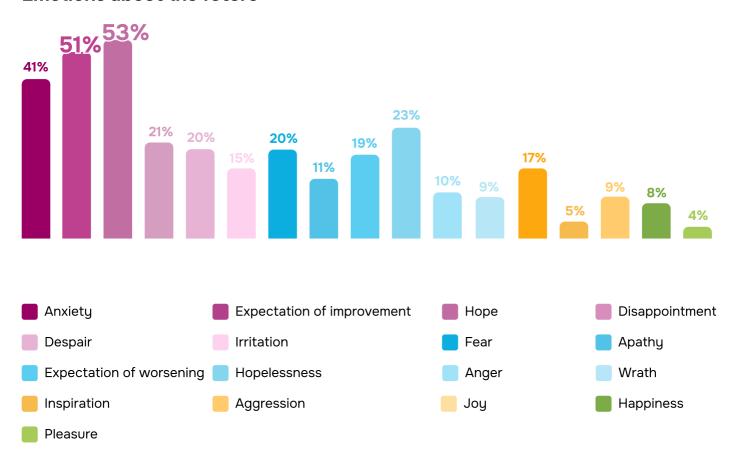

## Socio-psychological state (future) (N=400), %

Q.: When you think about the future, what emotions do you feel, please select up to 5 options

Multiple choice, up to 5 options were available

## Socio-psychological state depending on place of residence (future)

- The psycho-emotional state of Kherson residents can be described by an increase in anxiety (56%, +5 compared to December 2023), and frustration (40%, +11%). However, "hope" (43%) and "expectation of improvement" (43%) remain in the top 5 most popular words describing the current state of Kherson residents. Likewise, "hope" (53%) and "expectation of improvement" (51%) are at the top of the ranking of words that Kherson residents think of when they reflect about the future.
- Kherson residents continue to **suffer from bombing**. Russia has been causing the most damage to housing. In 10 months, the number of Kherson residents whose family homes were damaged increased by 16% (from 35% in September 2023 to 51% currently), as well as the apartment building or yard where the apartment is located (+13%).
- Rescuers (the State Emergency Service in Kherson), the military in Kherson, Kherson volunteers, and Kherson utility workers remain the people with the highest level of trust among the community.
- The number of Kherson residents who **do not intend to return to the city** tends to be increasing. Over the past 11 months, the number of such people has increased 7 times from 3% in July 2023 to 22% currently.