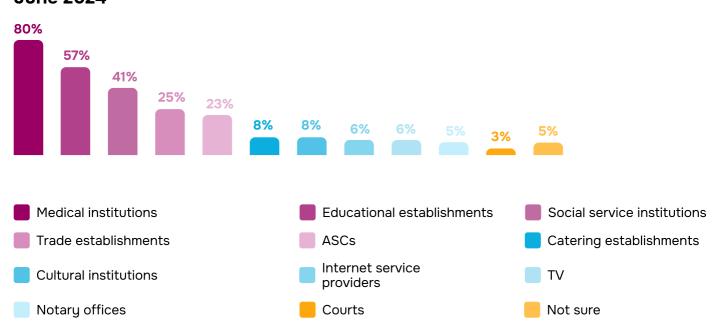

## Priorities for restoring the work of institutions and facilities in the community (N=400), %

Q.: Which institutions and facilities should be restored in Kherson first of all? Choose the three most important things.

### Multiple choice

# Dynamics of priorities for restoring the work of institutions and facilities in the community (N=400), %