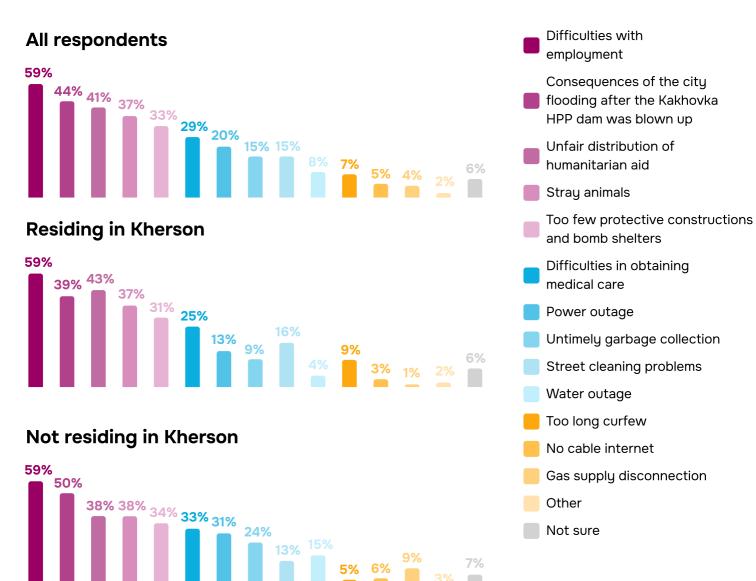

## Socio-psychological state (present) (N=400), %

Q.: What words best describe your mood over the past month?

Multiple choice, up to 5 options were available

## Dynamics of socio-psychological state (present)

- The psycho-emotional state of Kherson residents can be described by an increase in anxiety (56%, +5 compared to December 2023), and frustration (40%, +11%). However, "hope" (43%) and "expectation of improvement" (43%) remain in the top 5 most popular words describing the current state of Kherson residents. Likewise, "hope" (53%) and "expectation of improvement" (51%) are at the top of the ranking of words that Kherson residents think of when they reflect about the future.
- Kherson residents continue to **suffer from bombing**. Russia has been causing the most damage to housing. In 10 months, the number of Kherson residents whose family homes were damaged increased by 16% (from 35% in September 2023 to 51% currently), as well as the apartment building or yard where the apartment is located (+13%).
- Rescuers (the State Emergency Service in Kherson), the military in Kherson, Kherson volunteers, and Kherson utility workers remain the people with the highest level of trust among the community.
- The number of Kherson residents who **do not intend to return to the city** tends to be increasing. Over the past 11 months, the number of such people has increased 7 times from 3% in July 2023 to 22% currently.