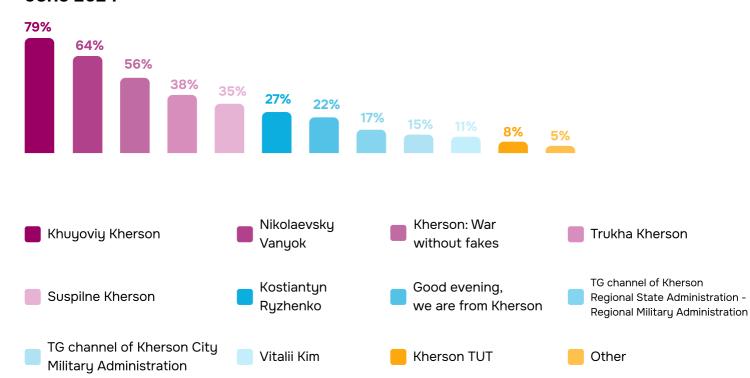

# Rating of Telegram channels in Kherson (N=349 (Kherson residents who receive information about life in Kherson from Telegram channels)), %

Q.: Which Telegram channels are you subscribed to?

#### All respondents

## Not residing in Kherson

- Khuyoviy Kherson
  - Nikolaevsky Vanyok
- Kherson: War without fakes
- Trukha Kherson
- Suspilne Kherson
- Kostiantyn Ryzhenko
- Good evening, we are from Kherson

TG channel of Kherson Regional State

- Administration Regional Military
  Administration
- TG channel of Kherson City
  Military Administration
- Vitalii Kim
- Kherson TUT
- Other

- · MOST;
- Up;
- Kavun;
- · My Kherson;

- · Nadzor Kherson;
- · Roman Mrochko;
- Kherson Sanyok;
- Shalena Bdzhilka Pogomiy, etc.
- · Kherson Day and Night;