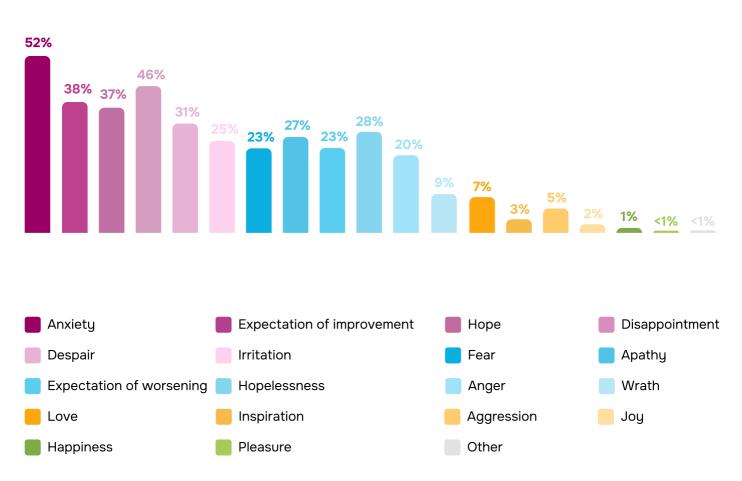

## Socio-psychological state (present) (N=400), %

Q.: What words best describe your mood over the past month?

Multiple choice, up to 5 options were available

- The psycho-emotional state of Kherson residents can be described by an increase in anxiety (56%, +5 compared to December 2023), and frustration (40%, +11%). However, "hope" (43%) and "expectation of improvement" (43%) remain in the top 5 most popular words describing the current state of Kherson residents. Likewise, "hope" (53%) and "expectation of improvement" (51%) are at the top of the ranking of words that Kherson residents think of when they reflect about the future.
- Kherson residents continue to **suffer from bombing**. Russia has been causing the most damage to housing. In 10 months, the number of Kherson residents whose family homes were damaged increased by 16% (from 35% in September 2023 to 51% currently), as well as the apartment building or yard where the apartment is located (+13%).
- Rescuers (the State Emergency Service in Kherson), the military in Kherson, Kherson volunteers, and Kherson utility workers remain the people with the highest level of trust among the community.
- The number of Kherson residents who **do not intend to return to the city** tends to be increasing. Over the past 11 months, the number of such people has increased 7 times from 3% in July 2023 to 22% currently.