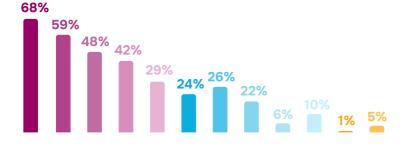

## Dynamics of needs for consultations (July 2023 - June 2024)

#### December 2023