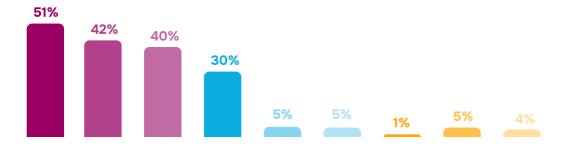

## Priorities for the reconstruction of destroyed and damaged buildings and facilities (N=400), %

Q.: In your opinion, what destroyed or damaged buildings and facilities should be rebuilt in Kherson first of all? Choose the three most important things.

#### Multiple choice

- "all of the above, but after the destruction of the city by shelling is repaired";
- "first of all, transparency of budget allocation, because the improvement of parks and squares is not on the agenda."

## Dynamics of priorities for the reconstruction of destroyed and damaged buildings and facilities (July 2023 - June 2024)