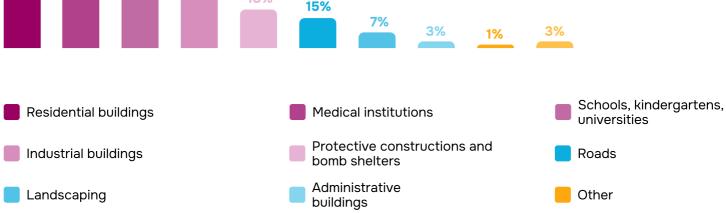

### Areas of restoration in the community (N=400), %

Q.: Please select from the list what you think should be the first thing to start rebuilding in Kherson? Choose the three most important things.

#### Multiple choice

structures

## Not residing in Kherson

- Destroyed houses
- Work of industrial enterprises
- Work of medical institutions
- Work of schools and kindergartens
- Flooded streets
- Build protective constructions and bomb shelters
  - Work of service sector institutions
- Roads
- Cable internet
- Cultural life
- Other
- Not sure