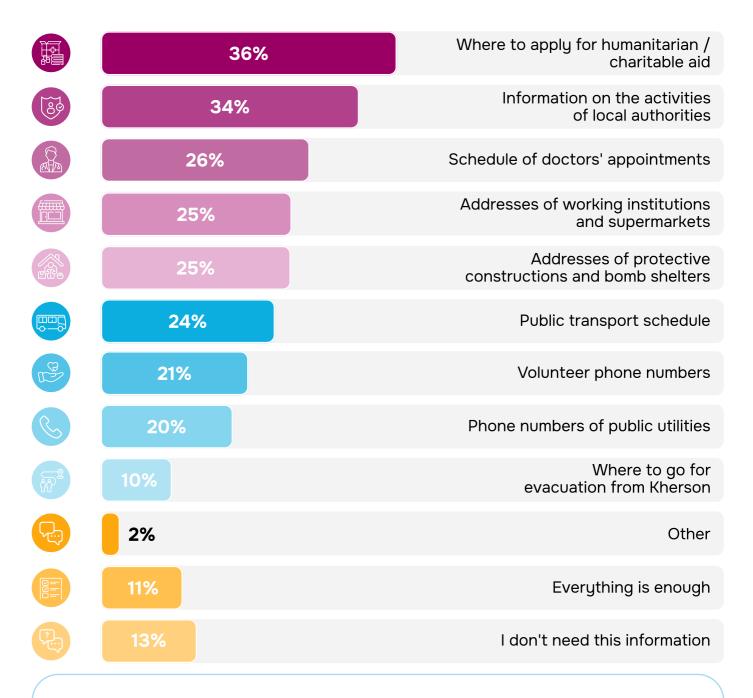

## **Key Findings**

- The rating of community problems has changed slightly over the past six months. There have been more difficulties with employment (59%, +12% compared to December 2023), a 6% increase in concern about the problem of stray animals (37%, +12%) and a lack of bomb shelters (33%, +9%). The top five most pressing problems also include "the consequences of flooding the city after the Kakhovka hydroelectric dam was blown up" and "unfair distribution of humanitarian aid," but their changes are within the margin of error.
- Regarding information needs, information about the provision of humanitarian aid remains important for Kherson residents (36%), but those who would like to receive more information about the activities of local authorities have decreased in December 2023, the number of such people was 41%, and now it is 34%.
- There is still a high demand for advice on employment (32%, +5% compared to December 2023), compensation for property damaged by the war (30%, -2%), and payment for utilities (27%, +3%).
- In the context of reconstruction, the same as in December 2023, the top three priorities include: rebuilding destroyed buildings (59%, +4%), identifying and prosecuting traitors and collaborators (49%, -3%), and returning people to the community (43%, +2%).
- Three strategic areas of development have been consolidated: the development of small and medium-sized businesses (77%, +3 compared to December 2023), industrial development (61%, -1%), and tourism and recreation (53%, +3%).

#### Information needs (N=400), %

Q.: What background information about life in Kherson do you currently lack?

#### December 2023

- Where to apply for humanitarian / charitable aid
- Addresses of working institutions and supermarkets
- Volunteer phone numbers
- Other

- Information on the activities of local authorities
- Addresses of protective constructions and bomb shelters
- Phone numbers of public utilities
- Everything is enough

- Schedule of doctors' appointments
- Public transport schedule
- Where to go for evacuation from Kherson
- I don't need this information