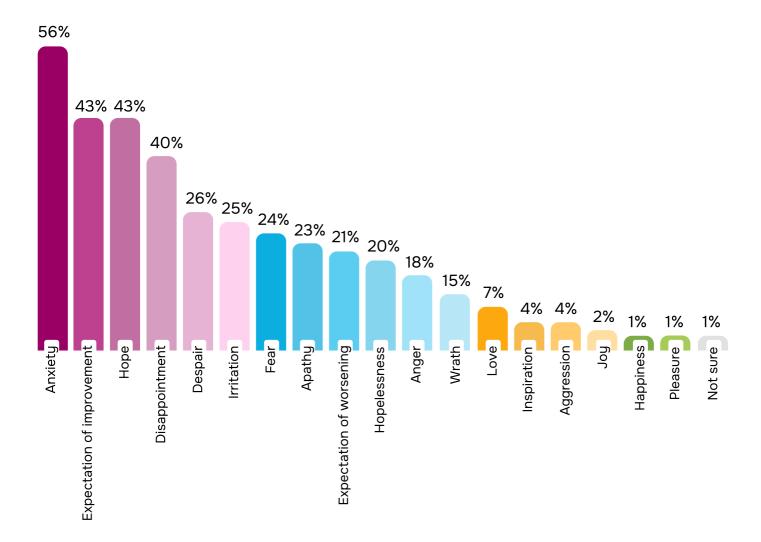

## Socio-psychological state (present) (N=400), %

Q.: What words best describe your mood over the past month?

Multiple choice, up to 5 options were available

- The psycho-emotional state of Kherson residents can be described by an increase in anxiety (56%, +5 compared to December 2023), and frustration (40%, +11%). However, "hope" (43%) and "expectation of improvement" (43%) remain in the top 5 most popular words describing the current state of Kherson residents. Likewise, "hope" (53%) and "expectation of improvement" (51%) are at the top of the ranking of words that Kherson residents think of when they reflect about the future.
- Kherson residents continue to **suffer from bombing**. Russia has been causing the most damage to housing. In 10 months, the number of Kherson residents whose family homes were damaged increased by 16% (from 35% in September 2023 to 51% currently), as well as the apartment building or yard where the apartment is located (+13%).
- Rescuers (the State Emergency Service in Kherson), the military in Kherson, Kherson volunteers, and Kherson utility workers remain the people with the highest level of trust among the community.
- The number of Kherson residents who **do not intend to return to the city** tends to be increasing. Over the past 11 months, the number of such people has increased 7 times from 3% in July 2023 to 22% currently.