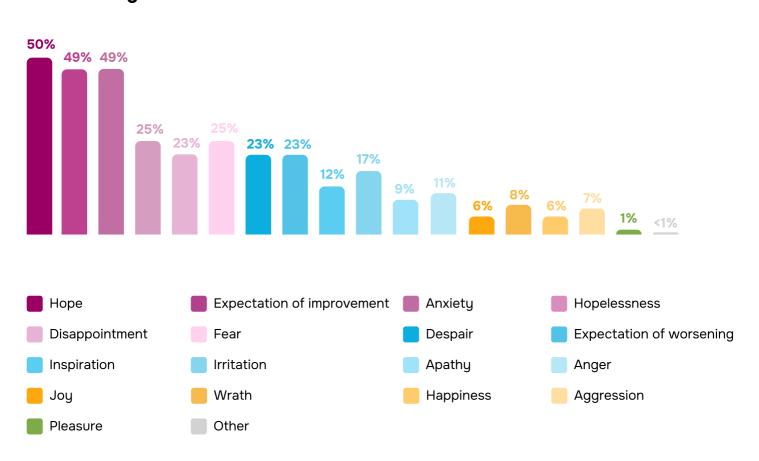

## Socio-psychological state (present) (N=400), %

Q.: What words best describe your mood over the past month?

Multiple choice, up to 5 options were available

- The psycho-emotional state of Kherson residents can be described by an increase in anxiety (56%, +5 compared to December 2023), and frustration (40%, +11%). However, "hope" (43%) and "expectation of improvement" (43%) remain in the top 5 most popular words describing the current state of Kherson residents. Likewise, "hope" (53%) and "expectation of improvement" (51%) are at the top of the ranking of words that Kherson residents think of when they reflect about the future.
- Kherson residents continue to **suffer from bombing**. Russia has been causing the most damage to housing. In 10 months, the number of Kherson residents whose family homes were damaged increased by 16% (from 35% in September 2023 to 51% currently), as well as the apartment building or yard where the apartment is located (+13%).
- Rescuers (the State Emergency Service in Kherson), the military in Kherson, Kherson volunteers, and Kherson utility workers remain the people with the highest level of trust among the community.
- The number of Kherson residents who **do not intend to return to the city** tends to be increasing. Over the past 11 months, the number of such people has increased 7 times from 3% in July 2023 to 22% currently.