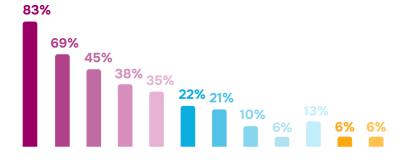

## Priorities for restoring the work of institutions and facilities in the community (N=400), %

Q.: Which institutions and facilities should be restored in Kherson first of all? Choose the three most important things.

### Multiple choice

# Dynamics of priorities for restoring the work of institutions and facilities in the community (N=400), %