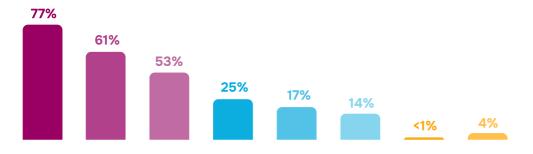

#### December 2023

## Dynamics of strategic directions of the city development (N=400), %