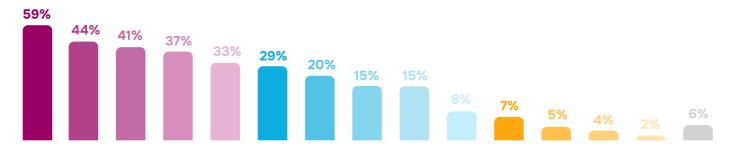

## **Key Findings**

- The rating of community problems has changed slightly over the past six months. There have been more difficulties with employment (59%, +12% compared to December 2023), a 6% increase in concern about the problem of stray animals (37%, +12%) and a lack of bomb shelters (33%, +9%). The top five most pressing problems also include "the consequences of flooding the city after the Kakhovka hydroelectric dam was blown up" and "unfair distribution of humanitarian aid," but their changes are within the margin of error.
- Regarding information needs, information about the provision of humanitarian aid remains important for Kherson residents (36%), but those who would like to receive more information about the activities of local authorities have decreased in December 2023, the number of such people was 41%, and now it is 34%.
- There is still a high demand for advice on employment (32%, +5% compared to December 2023), compensation for property damaged by the war (30%, -2%), and payment for utilities (27%, +3%).
- In the context of reconstruction, the same as in December 2023, the top three priorities include: rebuilding destroyed buildings (59%, +4%), identifying and prosecuting traitors and collaborators (49%, -3%), and returning people to the community (43%, +2%).
- Three strategic areas of development have been consolidated: the development of small and medium-sized businesses (77%, +3 compared to December 2023), industrial development (61%, -1%), and tourism and recreation (53%, +3%).

### Rating of community problems (N=400), %

Q.: In your opinion, what problems in Kherson (other than bombing) are the most acute and need to be addressed as a matter of priority?

## Dynamics of the rating of urban problems (July 2023 - June 2024)