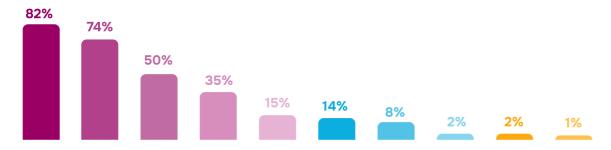

## Priorities for restoration and reconstruction in the community (N=400), %

Q.: Currently, there are a lot of discussions about Kherson's restoration. What do you think should be restored in Kherson first of all?

#### Multiple choice

#### All respondents