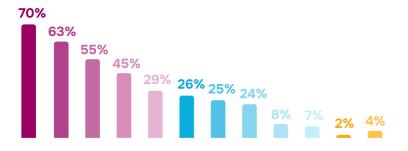

|

- recalculation of utility bills for the period of occupation of Kherson;
- possibility to work with the tax office in-person;
- consultations with lawyers on the protection of rights and freedoms;
- medical consultations (consultation with a neurosurgeon, MRI examination / only one neurologist in Kherson / lack of doctors: endocrinology, gastroenterology, ophthalmologists, etc);
- allocation of Kherson budget funds.



## Dynamics of needs for consultations (July 2023 - June 2024)

### July 2023



#### December 2023









## Priorities for restoration and reconstruction in the community (N=400), %

Q.: Currently, there are a lot of discussions about Kherson's restoration. What do you think should be restored in Kherson first of all?

#### Multiple choice

#### All respondents



#### Residing in Kherson



## Not residing in Kherson



- Destroyed houses
- Work of industrial enterprises
- Work of medical institutions
- Work of schools and kindergartens
- Flooded streets
- Build protective constructions and bomb shelters
  - Work of service sector institutions
- Roads
- Cable internet
- Cultural life
- Other
- Not sure

- · Prepare the city for the heating season;
- · build defense lines; renew the government;
- · everything;
- too early to talk about it / the destruction continues daily and nightly, there is nothing to rebuild now.



## Dynamics of restoration and reconstruction priorities (July 2023 - June 2024)

### **July 2023**



#### December 2023









### Areas of restoration in the community (N=400), %

Q.: Please select from the list what you think