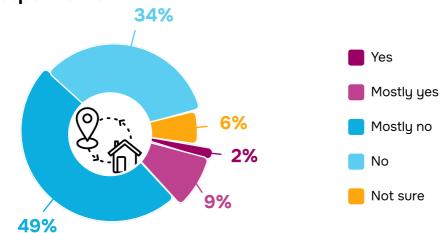

## Assessment of the situation with return (N=400), %

Q.: In your opinion, can those Kherson residents who left the city during the war return home to Kherson?

## **Residing in Kherson**

## Not residing in Kherson

## Dynamics of the situation with returning