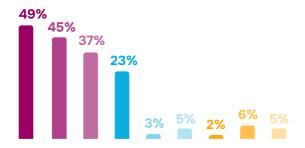

### Areas of restoration in the community (N=400), %

Q.: Please select from the list what you think should be the first thing to start rebuilding in Kherson? Choose the three most important things.

#### Multiple choice

structures

## Dynamics of restoration areas in the community (July 2023 - June 2024)