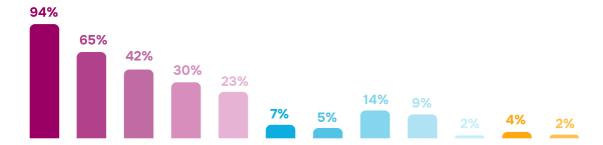

### Areas of restoration in the community (N=400), %

Q.: Please select from the list what you think should be the first thing to start rebuilding in Kherson? Choose the three most important things.

#### Multiple choice

structures

## Dynamics of restoration areas in the community (July 2023 - June 2024)