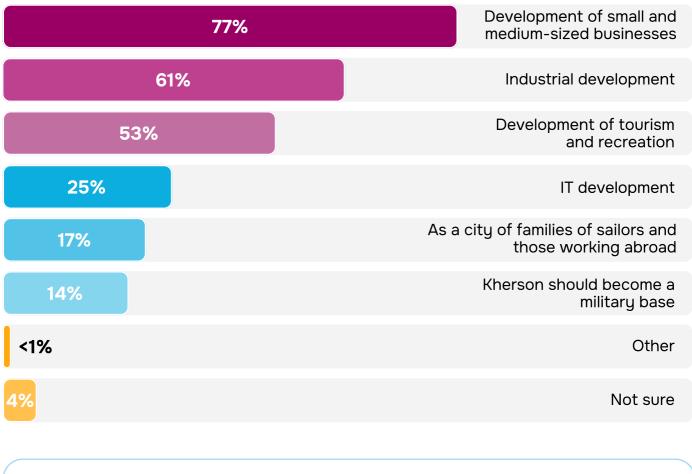

### Strategic directions of the city development (N=400), %

Q.: What do you consider to be the priority directions of the city development in the future?

#### Multiple choice

## **Key Findings**

- The rating of community problems has changed slightly over the past six months. There have been more difficulties with employment (59%, +12% compared to December 2023), a 6% increase in concern about the problem of stray animals (37%, +12%) and a lack of bomb shelters (33%, +9%). The top five most pressing problems also include "the consequences of flooding the city after the Kakhovka hydroelectric dam was blown up" and "unfair distribution of humanitarian aid," but their changes are within the margin of error.
- Regarding information needs, information about the provision of humanitarian aid remains important for Kherson residents (36%), but those who would like to receive more information about the activities of local authorities have decreased in December 2023, the number of such people was 41%, and now it is 34%.
- There is still a high demand for advice on employment (32%, +5% compared to December 2023), compensation for property damaged by the war (30%, -2%), and payment for utilities (27%, +3%).
- In the context of reconstruction, the same as in December 2023, the top three priorities include: rebuilding destroyed buildings (59%, +4%), identifying and prosecuting traitors and collaborators (49%, -3%), and returning people to the community (43%, +2%).
- Three strategic areas of development have been consolidated: the development of small and medium-sized businesses (77%, +3 compared to December 2023), industrial development (61%, -1%), and tourism and recreation (53%, +3%).