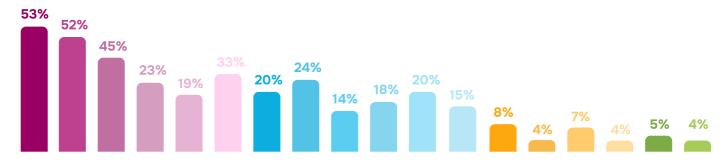

## Dynamics of socio-psychological state (present)

#### October 2023

#### December 2023