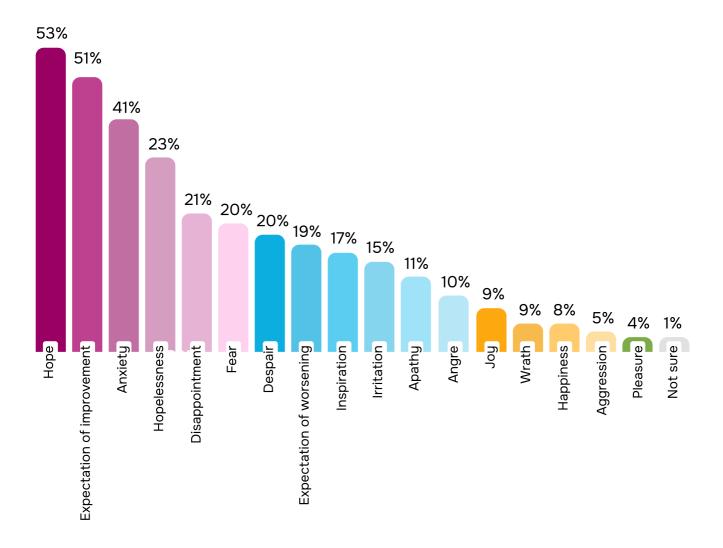

## Socio-psychological state (future) (N=400), %

Q.: When you think about the future, what emotions do you feel, please select up to 5 options

Multiple choice, up to 5 options were available

- The psycho-emotional state of Kherson residents can be described by an increase in anxiety (56%, +5 compared to December 2023), and frustration (40%, +11%). However, "hope" (43%) and "expectation of improvement" (43%) remain in the top 5 most popular words describing the current state of Kherson residents. Likewise, "hope" (53%) and "expectation of improvement" (51%) are at the top of the ranking of words that Kherson residents think of when they reflect about the future.
- Kherson residents continue to **suffer from bombing**. Russia has been causing the most damage to housing. In 10 months, the number of Kherson residents whose family homes were damaged increased by 16% (from 35% in September 2023 to 51% currently), as well as the apartment building or yard where the apartment is located (+13%).
- Rescuers (the State Emergency Service in Kherson), the military in Kherson, Kherson volunteers, and Kherson utility workers remain the people with the highest level of trust among the community.
- The number of Kherson residents who **do not intend to return to the city** tends to be increasing. Over the past 11 months, the number of such people has increased 7 times from 3% in July 2023 to 22% currently.