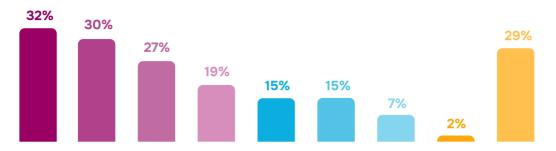

## Needs for consultations (N=400), %

## Q.: Which specialists do you need to consult?

## Multiple choice

| 32% | Employment issues                                          |
|-----|------------------------------------------------------------|
| 30% | Obtaining compensation for property damaged during the war |
| 27% | Payment for utilities                                      |
| 19% | Psychological assistance                                   |
| 15% | Pension issues                                             |
| 15% | Issuing passports, certificates, etc.                      |
| 7%  | Registration of IDP status                                 |
| 2%  | Other                                                      |
| 29% | None                                                       |

## **Key Findings**

- The rating of community problems has changed slightly over the past six months. There have been more difficulties with employment (59%, +12% compared to December 2023), a 6% increase in concern about the problem of stray animals (37%, +12%) and a lack of bomb shelters (33%, +9%). The top five most pressing problems also include "the consequences of flooding the city after the Kakhovka hydroelectric dam was blown up" and "unfair distribution of humanitarian aid," but their changes are within the margin of error.
- Regarding information needs, information about the provision of humanitarian aid remains important for Kherson residents (36%), but those who would like to receive more information about the activities of local authorities have decreased in December 2023, the number of such people was 41%, and now it is 34%.
- There is still a high demand for advice on employment (32%, +5% compared to December 2023), compensation for property damaged by the war (30%, -2%), and payment for utilities (27%, +3%).
- In the context of reconstruction, the same as in December 2023, the top three priorities include: rebuilding destroyed buildings (59%, +4%), identifying and prosecuting traitors and collaborators (49%, -3%), and returning people to the community (43%, +2%).
- Three strategic areas of development have been consolidated: the development of small and medium-sized businesses (77%, +3 compared to December 2023), industrial development (61%, -1%), and tourism and recreation (53%, +3%).