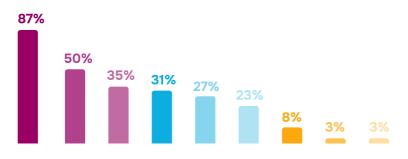

# Rating of Telegram channels in Kherson (N=349 (Kherson residents who receive information about life in Kherson from Telegram channels)), %

Q.: Which Telegram channels are you subscribed to?

### **Residing in Kherson**