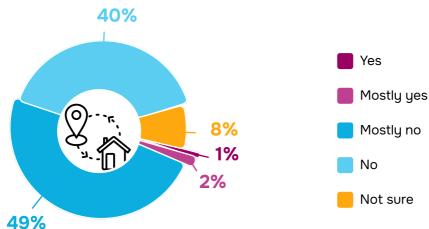

## Assessment of the situation with return (N=400), %

Q.: In your opinion, can those Kherson residents who left the city during the war return home to Kherson?

## **Residing in Kherson**

## Not residing in Kherson

## Dynamics of the situation with returning