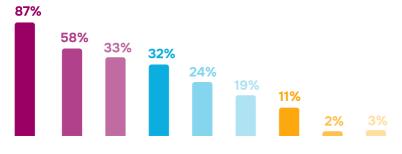

# Rating of Telegram channels in Kherson (N=349 (Kherson residents who receive information about life in Kherson from Telegram channels)), %

Q.: Which Telegram channels are you subscribed to?

#### All respondents