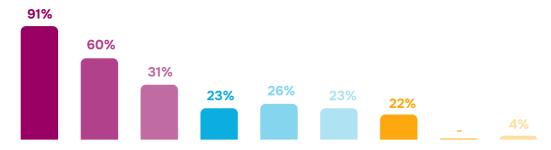

## Media rating (N=400), %

Q.: From what sources do you get information about life in Kherson?

### All respondents