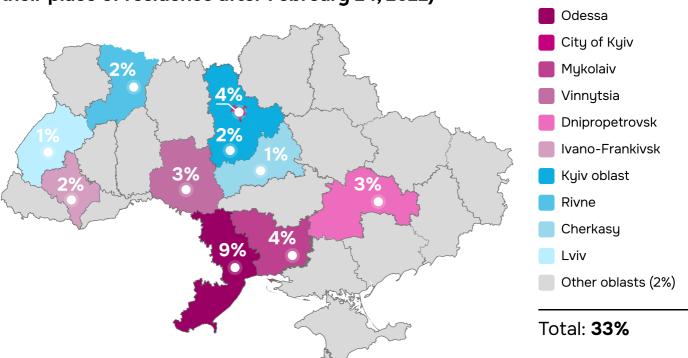

## Current region of residence (of those who changed their place of residence after February 24, 2022)