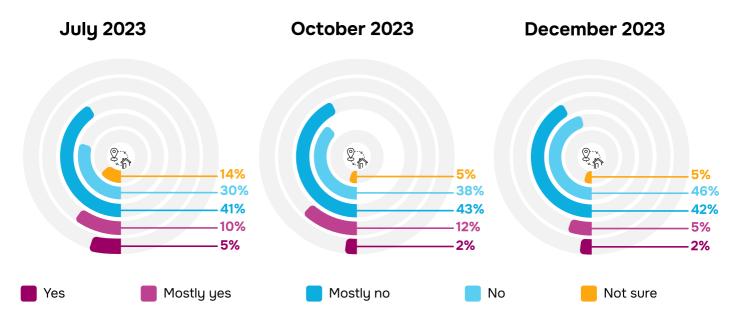

## Assessment of the situation with return (N=400), %

Q.: In your opinion, can those Kherson residents who left the city during the war return home to Kherson?

## Dynamics of the situation with returning