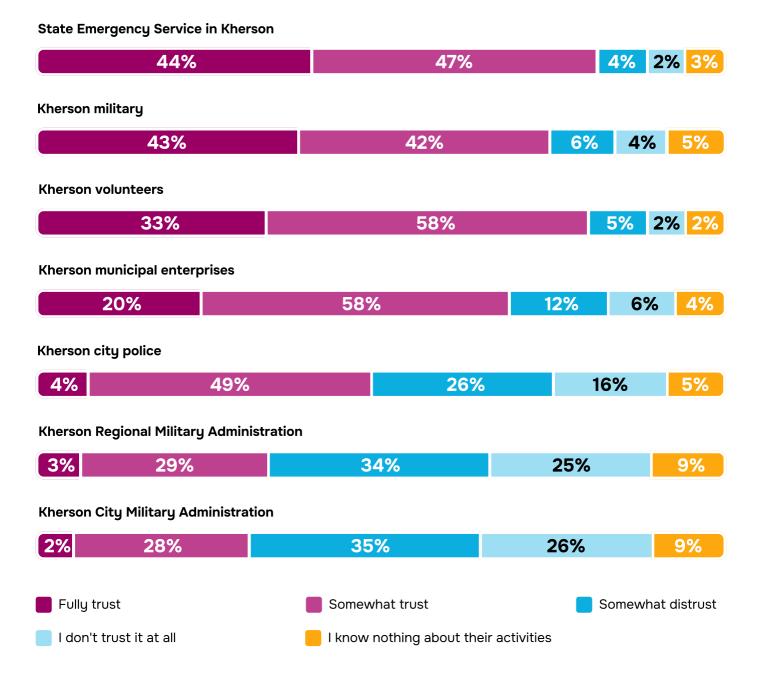

### The level of trust in governmental structures and institutions (N=401), %

Q.: Please tell us your level of trust in the following institutions

## Dynamics of trust in governmental structures and institutions

|                                             | J  |                | D         | June 2024          |           |       |                      |                                                                                                                                                                                                                                                                                                                                                                                                                                                                                                                                                                                                                                                                                                                                                                                                                                                                                                                                                                                                                                                                                                                                                                                                                                                                                                                                                                                                                                                                                                                                                                                                                                                                                                                                                                                                                                                                                                                                                                                                                                                                                                                                |         |        |                   |          |             |       |          |  |
|---------------------------------------------|----|----------------|-----------|--------------------|-----------|-------|----------------------|--------------------------------------------------------------------------------------------------------------------------------------------------------------------------------------------------------------------------------------------------------------------------------------------------------------------------------------------------------------------------------------------------------------------------------------------------------------------------------------------------------------------------------------------------------------------------------------------------------------------------------------------------------------------------------------------------------------------------------------------------------------------------------------------------------------------------------------------------------------------------------------------------------------------------------------------------------------------------------------------------------------------------------------------------------------------------------------------------------------------------------------------------------------------------------------------------------------------------------------------------------------------------------------------------------------------------------------------------------------------------------------------------------------------------------------------------------------------------------------------------------------------------------------------------------------------------------------------------------------------------------------------------------------------------------------------------------------------------------------------------------------------------------------------------------------------------------------------------------------------------------------------------------------------------------------------------------------------------------------------------------------------------------------------------------------------------------------------------------------------------------|---------|--------|-------------------|----------|-------------|-------|----------|--|
|                                             |    | CARRIO .       | CARREL VI | Q <del>BB</del> II | <u>\$</u> | 450   | CARTON OF THE PARTY. | CARROLL OF THE PARTY OF THE PAR | ABBIT O | ?<br>Æ | 450 T             | CARRIO . | CARREL LAND | 100 A | \$<br>\$ |  |
| State Emergency<br>Service of Ukraine       | 56 | 31             | 3         | 1                  | 9         | 58    | 34                   | 2                                                                                                                                                                                                                                                                                                                                                                                                                                                                                                                                                                                                                                                                                                                                                                                                                                                                                                                                                                                                                                                                                                                                                                                                                                                                                                                                                                                                                                                                                                                                                                                                                                                                                                                                                                                                                                                                                                                                                                                                                                                                                                                              | 2       | 4      | 44                | 47       | 4           | 2     | 3        |  |
| Kherson military                            | 59 | 31             | 2         | 1                  | 7         | 56    | 34                   | 3                                                                                                                                                                                                                                                                                                                                                                                                                                                                                                                                                                                                                                                                                                                                                                                                                                                                                                                                                                                                                                                                                                                                                                                                                                                                                                                                                                                                                                                                                                                                                                                                                                                                                                                                                                                                                                                                                                                                                                                                                                                                                                                              | 2       | 5      | 43                | 42       | 6           | 4     | 5        |  |
| Kherson volunteers                          | 41 | 44             | 5         | 1                  | 9         | 41    | 46                   | 5                                                                                                                                                                                                                                                                                                                                                                                                                                                                                                                                                                                                                                                                                                                                                                                                                                                                                                                                                                                                                                                                                                                                                                                                                                                                                                                                                                                                                                                                                                                                                                                                                                                                                                                                                                                                                                                                                                                                                                                                                                                                                                                              | 1       | 7      | 33                | 58       | 5           | 2     | 2        |  |
| Kherson utility companies                   | 18 | 43             | 23        | 5                  | 11        | 25    | 56                   | 10                                                                                                                                                                                                                                                                                                                                                                                                                                                                                                                                                                                                                                                                                                                                                                                                                                                                                                                                                                                                                                                                                                                                                                                                                                                                                                                                                                                                                                                                                                                                                                                                                                                                                                                                                                                                                                                                                                                                                                                                                                                                                                                             | 4       | 5      | 20                | 58       | 12          | 6     | 4        |  |
| Kherson city police                         | 11 | 45             | 19        | 9                  | 16        | 7     | 47                   | 24                                                                                                                                                                                                                                                                                                                                                                                                                                                                                                                                                                                                                                                                                                                                                                                                                                                                                                                                                                                                                                                                                                                                                                                                                                                                                                                                                                                                                                                                                                                                                                                                                                                                                                                                                                                                                                                                                                                                                                                                                                                                                                                             | 11      | 11     | 4                 | 49       | 26          | 16    | 5        |  |
| Kherson Regional Military<br>Administration | 6  | 26             | 25        | 21                 | 22        | 4     | 27                   | 27                                                                                                                                                                                                                                                                                                                                                                                                                                                                                                                                                                                                                                                                                                                                                                                                                                                                                                                                                                                                                                                                                                                                                                                                                                                                                                                                                                                                                                                                                                                                                                                                                                                                                                                                                                                                                                                                                                                                                                                                                                                                                                                             | 26      | 16     | 3                 | 29       | 34          | 25    | 9        |  |
| Kherson City Military<br>Administration     | 6  | 22             | 26        | 25                 | 21        | 4     | 24                   | 30                                                                                                                                                                                                                                                                                                                                                                                                                                                                                                                                                                                                                                                                                                                                                                                                                                                                                                                                                                                                                                                                                                                                                                                                                                                                                                                                                                                                                                                                                                                                                                                                                                                                                                                                                                                                                                                                                                                                                                                                                                                                                                                             | 27      | 15     | 2                 | 28       | 35          | 26    | 9        |  |
| Fully trust                                 |    | Somewhat trust |           |                    |           |       |                      |                                                                                                                                                                                                                                                                                                                                                                                                                                                                                                                                                                                                                                                                                                                                                                                                                                                                                                                                                                                                                                                                                                                                                                                                                                                                                                                                                                                                                                                                                                                                                                                                                                                                                                                                                                                                                                                                                                                                                                                                                                                                                                                                |         |        | Somewhat distrust |          |             |       |          |  |
| I don't trust it at all                     |    | ?<br>\$        | l kno     | ow n               | othir     | ng ab | out t                | their                                                                                                                                                                                                                                                                                                                                                                                                                                                                                                                                                                                                                                                                                                                                                                                                                                                                                                                                                                                                                                                                                                                                                                                                                                                                                                                                                                                                                                                                                                                                                                                                                                                                                                                                                                                                                                                                                                                                                                                                                                                                                                                          | activ   | ities  |                   |          |             |       |          |  |