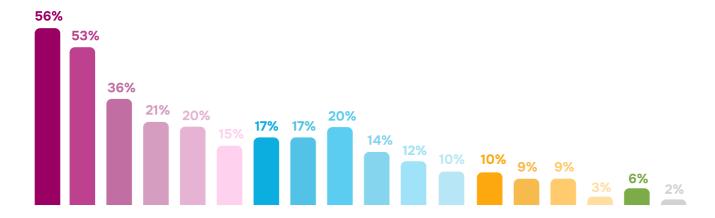

### Assessment of the damage caused to Kherson residents (N=400), %

Q.: How have you or your family members been affected by the shelling of Kherson and Kherson community?

Multiple choice, up to 5 options were available

- The psycho-emotional state of Kherson residents can be described by an increase in anxiety (56%, +5 compared to December 2023), and frustration (40%, +11%). However, "hope" (43%) and "expectation of improvement" (43%) remain in the top 5 most popular words describing the current state of Kherson residents. Likewise, "hope" (53%) and "expectation of improvement" (51%) are at the top of the ranking of words that Kherson residents think of when they reflect about the future.
- Kherson residents continue to **suffer from bombing**. Russia has been causing the most damage to housing. In 10 months, the number of Kherson residents whose family homes were damaged increased by 16% (from 35% in September 2023 to 51% currently), as well as the apartment building or yard where the apartment is located (+13%).
- Rescuers (the State Emergency Service in Kherson), the military in Kherson, Kherson volunteers, and Kherson utility workers remain the people with the highest level of trust among the community.
- The number of Kherson residents who **do not intend to return to the city** tends to be increasing. Over the past 11 months, the number of such people has increased 7 times from 3% in July 2023 to 22% currently.