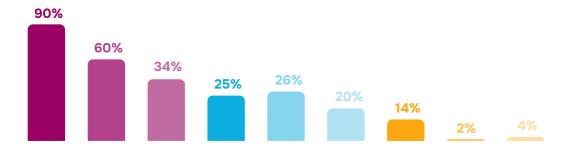

## Media rating (N=400), %

Q.: From what sources do you get information about life in Kherson?

### **Residing in Kherson**