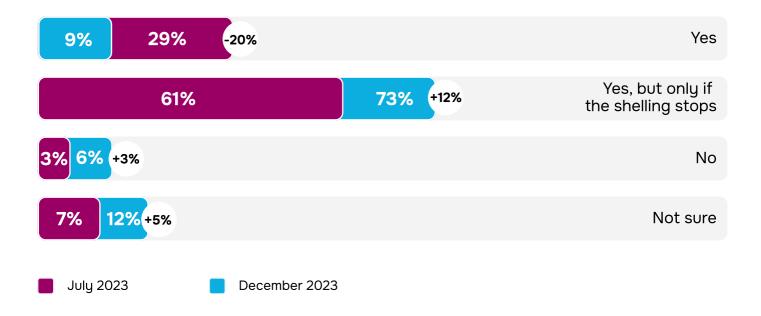

| activ   | ities  |                   |          |             |       |          |  |

# Dynamics of the level of trust (fully trust + somewhat trust) in governmental structures and institutions





# Intentions to return to the community (N=171, those not currently residing in Kherson), %

Q.: Are you going to return to Kherson this year? For those not residing in Kherson



## Dynamics of intentions to return to the community





## Assessment of the situation with return (N=400), %

Q.: In your opinion, can those Kherson residents who left the city during the war return home to Kherson?





## **Residing in Kherson**



## Not residing in Kherson





## Dynamics of the situation with returning



## Level of awareness about "Zakhyst" Kherson Community Foundation (N=400), %

Q.: Are you familiar with the activities of "Zakhyst" Kherson Community Foundation?





Telegram channels

YouTube channels

Viber groups

Radio

Other

friends

Websites

Facebook

Conversations with family and

## Media rating (N=400), %

Q.: From what sources do you get information about life in Kherson?

### All respondents



### **Residing in Kherson**



## Not residing in Kherson



- · own observations;
- Instagram accounts / vo